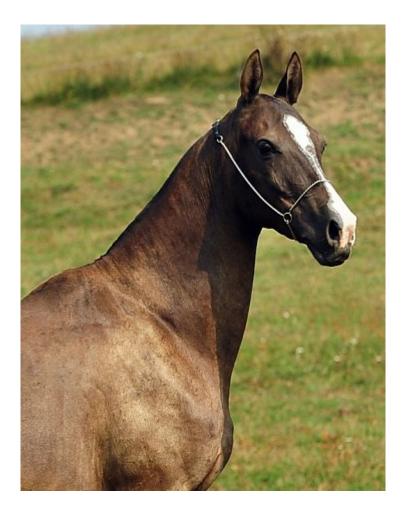

## Oliushka, 2006

Daughter of Shayol and Omeliia (world champion mare), Oliushka has superb genetics. She also has a wonderful friendly character which along with her strength and size - the essential foundations of a successful sports horse - she passes to her offspring.