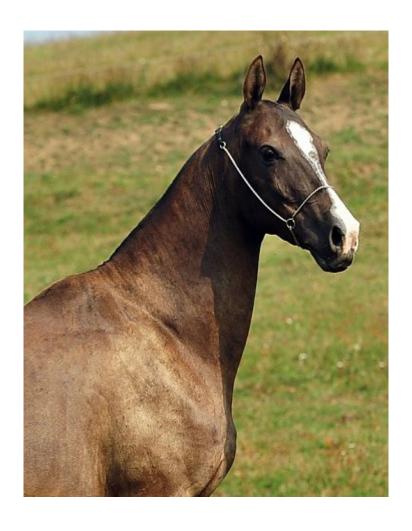

## Oliushka, 2006

Daughter of Shayol and Omeliia (world champion mare), Oliushka has superb genetics. She also has a wonderful friendly character which along with her strength and size - the essential foundations of a successful sports horse - she passes to her offspring.